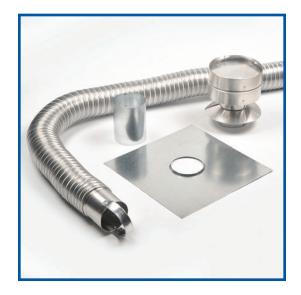

## **DESCRIPTION**

Flexible Aluminum Gas Insert Liner.

## **APPLICATIONS**

This product is designed for gas direct vent inserts.

## **FEATURES & BENEFITS**

- 2 aluminum liners in carton
- Made in Canada

| Part Number | Description                | UOM | Ctn.Qty |
|-------------|----------------------------|-----|---------|
| FCL0310     | (M) 3"x 10' FCL LNR ONLY   | EA  | 1       |
| FCL0325     | (M) 3"x 25' FCL LNR ONLY   | EA  | 1       |
| FCL0335     | (M) 3"x 35' FCL LNR ONLY   | EA  | 1       |
| FCL0370     | (M) 3"x 35' x2 AL CHIM LNR | EA  | 1       |
| FCL0425     | (M) 4"x 25' FCL LNR ONLY   | EA  | 1       |
| FCL0725     | (M) 7"x 25' FCL LNR ONLY   | EA  | 1       |